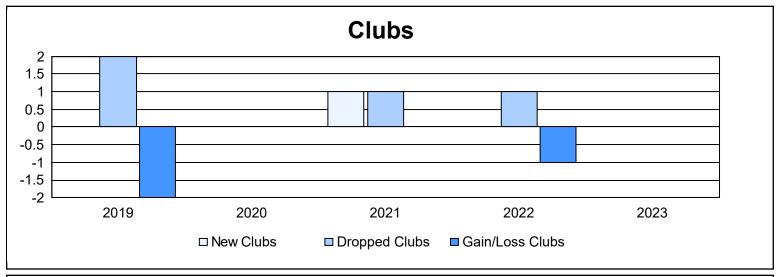

District 14 L As of June 2023 Cumulative

| Year      | New<br>Clubs | Dropped<br>Clubs | Gain/<br>Loss<br>Clubs | New<br>Members | Charter<br>Members | Reinstate<br>Members | Transfer<br>Members | Total<br>Member<br>Added | Total<br>Members<br>Dropped | Gain/<br>Loss<br>Members |
|-----------|--------------|------------------|------------------------|----------------|--------------------|----------------------|---------------------|--------------------------|-----------------------------|--------------------------|
| 2018-2019 | 0            | 2                | -2                     | 95             | 0                  | 2                    | 4                   | 101                      | 101                         | 0                        |
| 2019-2020 | 0            | 0                | 0                      | 29             | 0                  | 1                    | 2                   | 32                       | 91                          | -59                      |
| 2020-2021 | 1            | 1                | 0                      | 63             | 19                 | 2                    | 4                   | 88                       | 142                         | -54                      |
| 2021-2022 | 0            | 1                | -1                     | 58             | 0                  | 6                    | 3                   | 67                       | 117                         | -50                      |
| 2022-2023 | 0            | 0                | 0                      | 52             | 0                  | 7                    | 15                  | 74                       | 114                         | -40                      |
| Average   | 0            | 1                | -1                     | 59             | 4                  | 4                    | 6                   | 72                       | 113                         | -41                      |